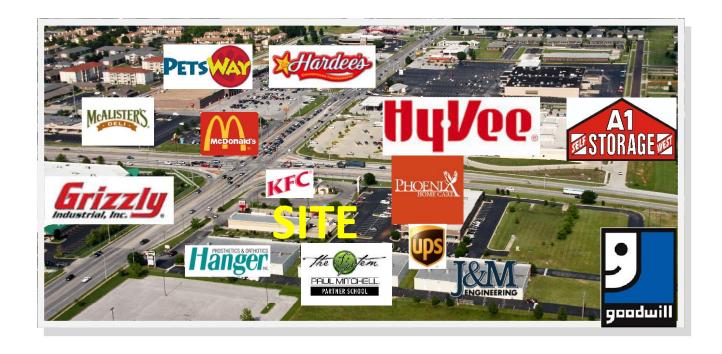

# **HIGHLIGHTS**

- 47,500 SF retail / office complex in 4 building, on 5.66 acres located across from the new Hy-Vee at S. Kansas Expressway and W. Battlefield Rd.
- Tenants include: Phoenix Health Care, UPS, Paul Mitchell The System, Hanger Prosthetics, and J&M Engineering.

# W. BATTLEFIELD

Hanger
Prosthetics
&Urthotics

4,500 SF
LEASED

Phoenix

6,000 SF
LEASED

6,000 SF
LEASED

Paul Mitchell
The School - 10,500 SF
LEASED

| Phoenix<br>1,750 SF<br>LEASED            | 3037 |
|------------------------------------------|------|
| Phoenix<br>1,750 SF<br>LEASED            | 3039 |
| Phoenix<br>2,400 SF<br>LEASED            | 3041 |
| J&M<br>Engineering<br>4,600 SF<br>LEASED | 3043 |

| UPS             | Phoenix  |  |
|-----------------|----------|--|
| Fritz Companies | 중        |  |
| 7,307 SF        | 8,693 SF |  |
| LEASED          | LEASED   |  |

S, KANSAS EXPRESSWAY

3003 - 3043 S. Kansas Expressway, Springfield, MO