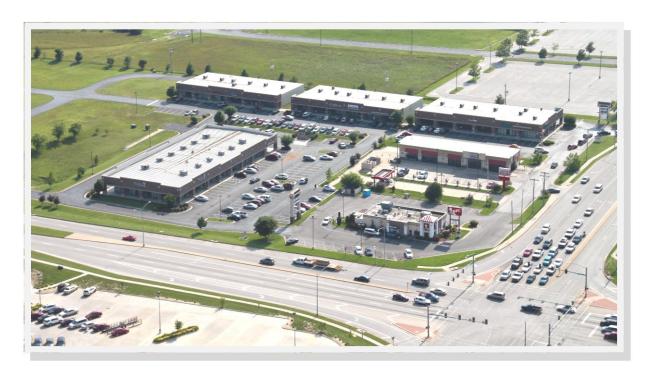

# **HIGHLIGHTS**

- 47,500 SF retail / office complex in 4 building, on 5.66 acres located across from the new Hy-Vee at S. Kansas Expressway and W. Battlefield Rd.
- Tenants include: Phoenix Health Care, UPS, Paul Mitchell The System, Hanger Prosthetics, and J&M Engineering.

# 3003 - 3043 S. Kansas Expressway, Springfield, MO

Total Square Feet: 47,500 SF

# of Buildings: Four (4)

Three (3) 10,500 SF Buildings

One (1) 16,000 SF Building

Lot Size: 5.66 Acres

246,550 SF

Zoned: GR - General Retail

Sales Price: \$5,800,000.00

FOR ADDITIONAL INFORMATION CONTACT