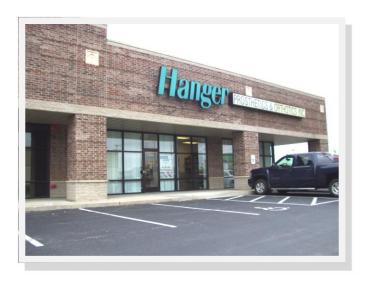

# **HIGHLIGHTS**

- 47,500 SF retail / office complex in 4 building, on 5.66 acres located across from the new Hy-Vee at S. Kansas Expressway and W. Battlefield Rd.
- Tenants include: Phoenix Health Care, UPS, Paul Mitchell The System, Hanger Prosthetics, and J&M Engineering.

# W. BATTLEFIELD

Hanger
Prosthetics
&Urthotics

4,500 SF
LEASED

Phoenix

6,000 SF
LEASED

6,000 SF
LEASED

Paul Mitchell
The School - 10,500 SF
LEASED

| Phoenix<br>1,750 SF<br>LEASED            | 3037 |
|------------------------------------------|------|
| Phoenix<br>1,750 SF<br>LEASED            | 3039 |
| Phoenix<br>2,400 SF<br>LEASED            | 3041 |
| J&M<br>Engineering<br>4,600 SF<br>LEASED | 3043 |