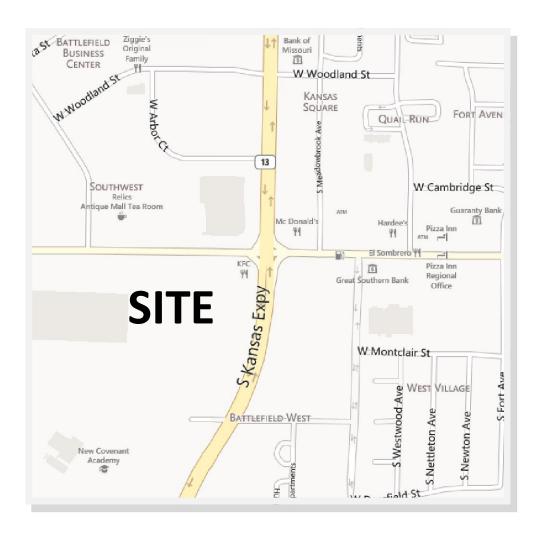

## Traffic Counts:

Kansas Expressway N. of Battlefield = 33,685

Kansas Expressway S. of Battlefield = 29,463

Battlefield E. of Kansas Expressway = 27,519

Battlefield W. of Kansas Expressway = 26,495